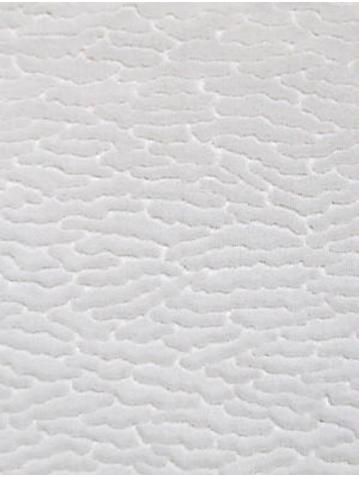

## **ERACLE GOFFRATO**

## BIANCO • CL 0001 36407

Velvets from the Colony Fabric Collection by Colony

APPROX. 55" / 139.70 cm

MATERIAL WIDTH CONTENT . . . .

100% TREVIRA CS

**LEAD TIME: 3-4 WEEKS** 

SUGGESTED USE.. HEAVY DUTY MULTIPURPOSE

PERFORMANCE / .. FLAME RETARDANT (FR)

CONTRACT

ABRASION ...... 140,000 MARTINDALE
CLEANABILITY .... WASH IN HOT WATER

MADE IN . . . . ITALY

DESIGN . . . . . ABSTRACT

ANIMAL SKIN

SCALE ..... SMALL

## **DESIGN INSPIRATION**

Eracle Goffrato, the embossed version of Eracle, comes in the same 26 colors as the first, offering a comprehensive interior decoration options. This is a 100% Trevira CS performance velvet suitable for heavy duty upholstery, drapery projects and pillows. The surface of this 100% Trevira CS velvet is embossed with an intricate Astrakhan motif, showcasing a rich, plush texture reminiscent of the famed fur. This embossing adds depth and character to the fabric, making it a standout choice for high-end creations.