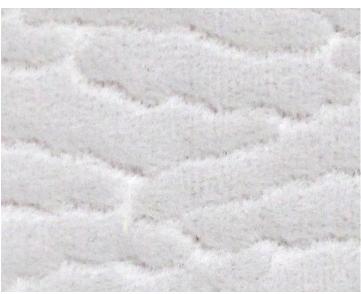

**DETAIL IMAGE**

## **DESIGN INSPIRATION**

Eracle Goffrato, the embossed version of Eracle, comes in the same 26 colors as the first, offering a comprehensive interior decoration options. This is a 100% Trevira CS performance velvet suitable for heavy duty upholstery, drapery projects and pillows. The surface of this 100% Trevira CS velvet is embossed with an intricate Astrakhan motif, showcasing a rich, plush texture reminiscent of the famed fur. This embossing adds depth and character to the fabric, making it a standout choice for high-end creations.