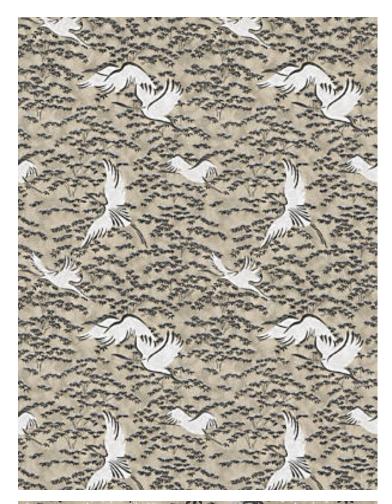

## GRU

## BEIGE • CL 0001 36396

Jacquards / Wovens, Lampases from the Colony Fabric Collection by Colony

**DETAIL IMAGE** 

APPROX. 55" / 139.70 cm

MATERIAL WIDTH

APPROX. REPEAT . . HORIZONTAL 27.625" / 70.17 cm

VERTICAL 19.875" / 50.48 cm

CONTENT . . . . 60% VISCOSE 40% COTTON

SUGGESTED USE.. MEDIUM DUTY MULTIPURPOSE

CLEANABILITY . . . DRY CLEAN ONLY

MADE IN . . . . ITALY

DESIGN . . . . . BIRD / ANIMAL

BOTANICAL / FOLIAGE

CHINOISERIE

SCALE..... MEDIUM

## **DESIGN INSPIRATION**

A classic chinoiserie lampas is refreshed for the modern interior with snow-capped bamboo and stately herons stitched in striking black and white. Available in five chic colorways, Gru is as versatile as it is timeless and can be paired with <u>SAGANO LAMPAS</u>. The same colorways are offered as <u>Gru - metallic grasscloth</u>, <u>Gru Magnus - metallic grasscloth</u>, and <u>Sagano - metallic grasscloth</u>, for extended use of this fan-favorite.