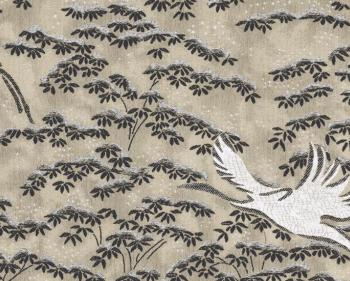

## BEIGE • CL 0001 36396

Jacquards / Wovens, Lampases from the Colony Fabric Collection by Colony

**DETAIL IMAGE** 

APPROX. 55" / 139.70 cm

MATERIAL WIDTH

APPROX. REPEAT . . HORIZONTAL 27.625" / 70.17 cm

VERTICAL 19.875" / 50.48 cm

## **DESIGN INSPIRATION**

A classic chinoiserie lampas is refreshed for the modern interior with snow-capped bamboo and stately herons stitched in striking black and white. Available in five chic colorways, Gru is as versatile as it is timeless and can be paired with <u>SAGANO LAMPAS</u>. The same colorways are offered as <u>Gru - metallic grasscloth</u>, <u>Gru Magnus - metallic grasscloth</u>, and <u>Sagano - metallic grasscloth</u>, for extended use of this fan-favorite.