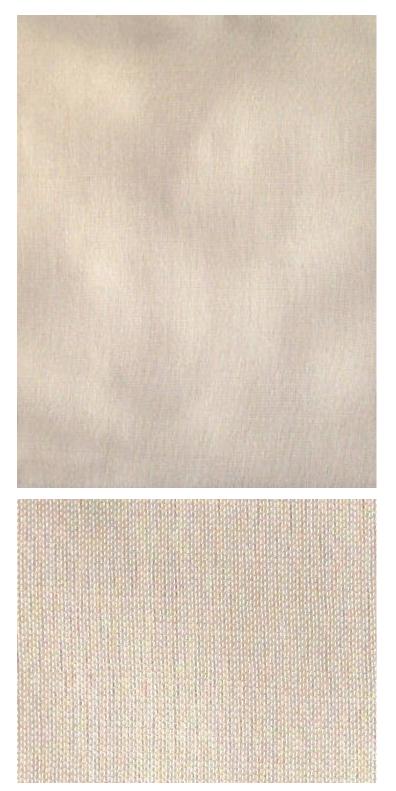

## SUSPIRIA FR AVORIO • CL 0001 26871A

Sheers from the Colony Sheers Collection by Colony

| APPROX.<br>MATERIAL WIDTH | 122" / 309.88 cm WIDE WIDTH                |
|---------------------------|--------------------------------------------|
| APPROX. REPEAT            | HORIZONTAL 0" / 0 cm<br>VERTICAL 0" / 0 cm |
|                           | REVERSIBLE                                 |
| CONTENT                   | 60% TREVIRA CS 40% SILK                    |
| SUGGESTED USE             | LIGHT DUTY SHEER                           |
| LIGHT FASTNESS            | BLUE WOOL SCALE: 4-5                       |
| MADE IN                   | ITALY                                      |
| STOCKED IN                | SUPPLIERS WAREHOUSE ITALY                  |
| DESIGN                    | PLAIN / SOLID                              |
| SCALE                     | PLAIN / SOLID                              |

## DESIGN INSPIRATION

Suspiria, one of Colony's best selling sheers is now available in new colors along with Suspiria FR, it has the same incredible and soft hand of Suspiria but it is also flameproof thanks to the use of Trevira CS in the weft. Suspiria FR is available on request in all colors of Suspiria.