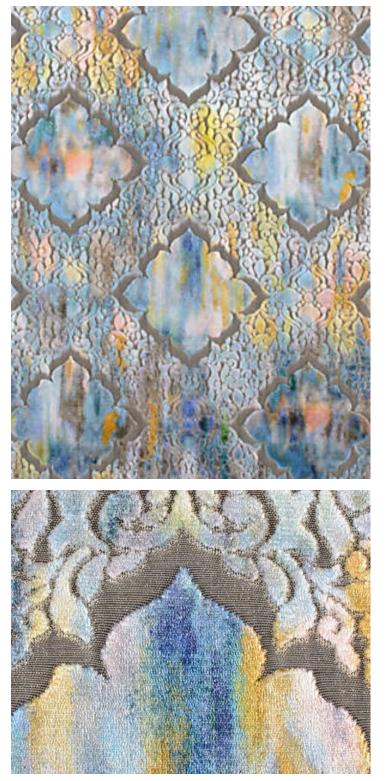

## REGALE FIRE OPAL • CH 0901 0659

Jacquards / Wovens, Velvets from the Collezione Italia Collection by Fischbacher 1819

DETAIL IMAGE

| APPROX.<br>MATERIAL WIDTH | 55" / 139.70 cm                                           |
|---------------------------|-----------------------------------------------------------|
| APPROX. REPEAT            | HORIZONTAL 14.5" / 36.83 cm<br>VERTICAL 16.25" / 41.28 cm |
| MATCH                     | STRAIGHT                                                  |
| CONTENT                   | 55% POLYESTER 45% VISCOSE                                 |
| SUGGESTED USE             | MEDIUM DUTY MULTIPURPOSE                                  |
| MADE IN                   | GERMANY                                                   |
| STOCKED IN                | SUPPLIERS WAREHOUSE ITALY                                 |
| DESIGN                    | DIAMOND / OGEE                                            |
| SCALE                     | MEDIUM                                                    |
|                           |                                                           |

## DESIGN INSPIRATION

This magnificently rich, cut velvet jacquard, which is part of the Collezione Italia collection, sports a regal, classical motif enhanced by expert digital printing. The motif appears only on the cut velvet, thus setting it apart from the shiny base cloth, and giving the ornamental pattern a three-dimensional appearance. This velvet of Christian Fischbacher is a viscose polyester mix with a soft shine that is enhanced by the watercolor wash of the inkjet print.