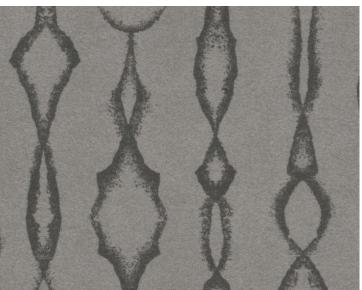

## ARTEMIS FR

## STEEL • CH 0805 1446

Jacquards / Wovens from the Urban Luxury Collection by Fischbacher 1819



APPROX. 55" / 139.70 cm

MATERIAL WIDTH

APPROX. REPEAT . . HORIZONTAL 14.25" / 36.20 cm

VERTICAL 30" / 76.20 cm

MATCH..... STRAIGHT

CONTENT . . . . 100% POLYESTER TREVIRA CS

SUGGESTED USE . . LIGHT DUTY DRAPERY
PERFORMANCE / . . FLAME RETARDANT (FR)

CONTRACT

MADE IN ..... ITALY

STOCKED IN..... SUPPLIERS WAREHOUSE GERMANY

DESIGN ...... GRAPHIC SCALE ..... LARGE

## **DESIGN INSPIRATION**

Artemis represents a new generation of Trevira CS yarns. The jacquard design that was created by the in-house design Christian Fischbacher studio appears like a cotton-viscose fabric.



**DETAIL IMAGE**