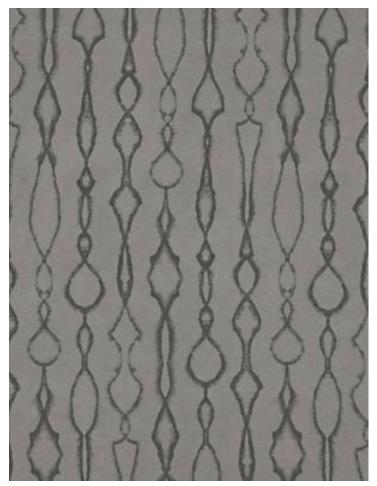

DESIGN ...... GRAPHIC SCALE ..... LARGE

## **DESIGN INSPIRATION**

Artemis represents a new generation of Trevira CS yarns. The jacquard design that was created by the in-house design Christian Fischbacher studio appears like a cotton-viscose fabric.