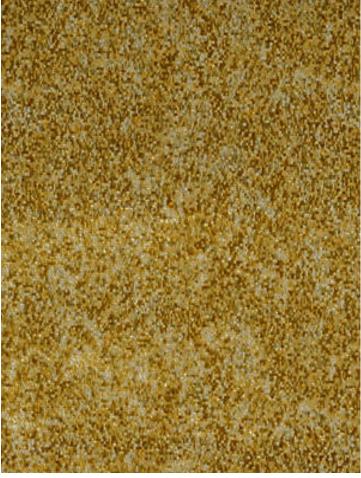

## **VELVET PIXEL**

## GOLD • CH 0803 4488

Jacquards / Wovens, Velvets from the Urban Luxury Collection by Fischbacher 1819

APPROX. 55" / 139.70 cm

MATERIAL WIDTH

APPROX. REPEAT . . HORIZONTAL 13.25" / 33.66 cm

VERTICAL 14.25" / 36.20 cm

MATCH..... RANDOM

CONTENT . . . . 58% CUPRO 28% COTTON 16% VISCOSE

SUGGESTED USE.. MEDIUM DUTY MULTIPURPOSE

MADE IN . . . . INDIA

STOCKED IN..... SUPPLIERS WAREHOUSE GERMANY

DESIGN ...... TEXTURE SCALE ..... MEDIUM

## **DESIGN INSPIRATION**

Velvet Pixel is a very complicated fabric to produce. The true epingle is inspired by Glitch Art, an art school that uses bizarre colors and deformations which occur due to errors in the digital data stream in computer systems to produce aesthetic creations.