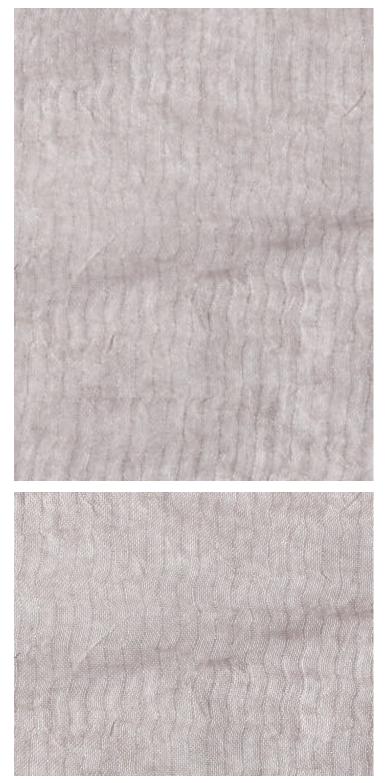

## **NUVOLA** COCOA • CH 0802 4358

Sheers from the Urban Luxury Collection by Fischbacher 1819

| APPROX.<br>MATERIAL WIDTH | 116" / 294.64 cm WIDE WIDTH                |
|---------------------------|--------------------------------------------|
| APPROX. REPEAT            | HORIZONTAL 0" / 0 cm<br>VERTICAL 0" / 0 cm |
| CONTENT                   | 90% COTTON 10% METAL                       |
| SUGGESTED USE             | LIGHT DUTY SHEER                           |
| MADE IN                   | ITALY                                      |
| STOCKED IN                | SCALAMANDRE WAREHOUSE U.S.A.               |
| DESIGN                    | TEXTURE                                    |
| SCALE                     | PLAIN / SOLID                              |

## DESIGN INSPIRATION

Made by an artisanal Italian producer, a traditional dying technique was used to color Nuvola. The fabric was laid in a dye bath for several hours and then placed on drying tables so that the water slowly drips out. During finishing, the fabric is stabilized and crinkled. Because of the use of metal yarns, the crinkling is permanent.