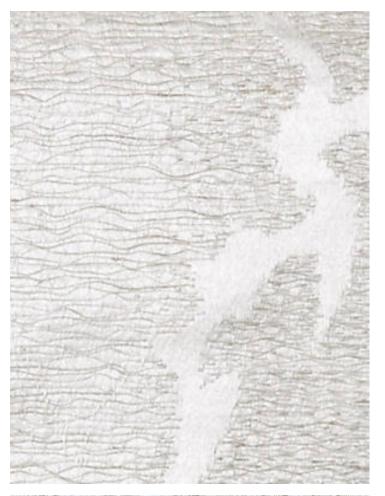

## DESIGN INSPIRATION

Palazzo is a luxurious silk woven on a jacquard machine of the latest generation. Fine twisted silk warp yarns of very high density (136 threads per cm) form the dense, lustrous base fabric on which the matte ornament stands out in contrast. This effect is caused by a linen thread in the weft, woven onto the surface of the fabric in a waving motion. Palazzo is produced in one of the best and most innovative weaving factories in India, which in every respect meets Christian Fischbacher's high standards and has been valued as a trusted partner over many years.

DETAIL IMAGE