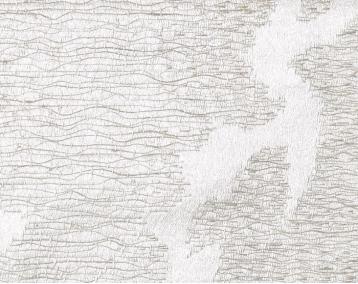

## DESIGN INSPIRATION

Palazzo is a luxurious silk woven on a jacquard machine of the latest generation. Fine twisted silk warp yarns of very high density (136 threads per cm) form the dense, lustrous base fabric on which the matte ornament stands out in contrast. This effect is caused by a linen thread in the weft, woven onto the surface of the fabric in a waving motion. Palazzo is produced in one of the best and most innovative weaving factories in India, which in every respect meets Christian Fischbacher's high standards and has been valued as a trusted partner over many years.

DETAIL IMAGE