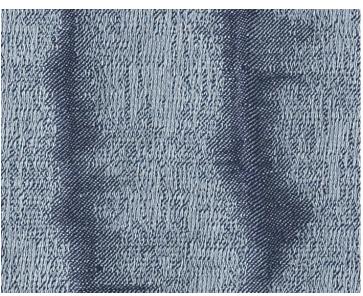

## INK

## **DESIGN INSPIRATION**

The pattern in Ink is inspired by the look of ink stripes bleeding. The Jacquard is woven on a very fine polyester filament warp (102 threads per cm). Through calendaring the surface appears denser and becomes shiny and soft in feel.

**DETAIL IMAGE**