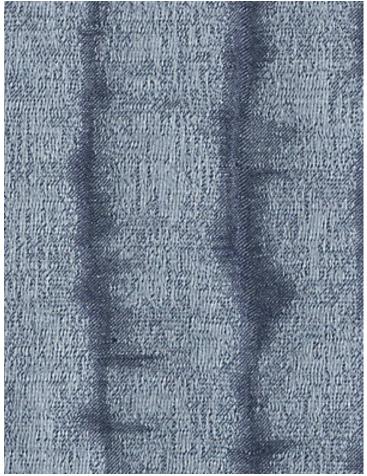

## INK

## **DESIGN INSPIRATION**

The pattern in Ink is inspired by the look of ink stripes bleeding. The Jacquard is woven on a very fine polyester filament warp (102 threads per cm). Through calendaring the surface appears denser and becomes shiny and soft in feel.

**DETAIL IMAGE**