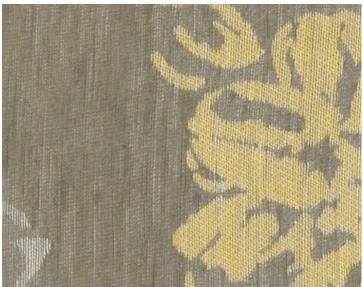

## SUNFLOWER • CH 0603 1066

Jacquards / Wovens, Sheers from the Collezione Italia Collection by Fischbacher 1819

APPROX. 116" / 294.64 cm WIDE WIDTH

MATERIAL WIDTH

APPROX. REPEAT . . HORIZONTAL 26" / 66.04 cm

## **DESIGN INSPIRATION**

A special reversible curtain fabrics in double-width, and woven in 90% linen. The unique character of these fabrics is that they are made by overlapping three different layers of fabrics to create one beautifully structured woven textile. While a double weave is special but also a known technique in the textile market, three layers are truly exceptional! Triofore is a double face fabrics, doubling the available colors. Triofore shows scattered flowers created by the three layers of fabric, and means three flowers in Italian.

**DETAIL IMAGE**