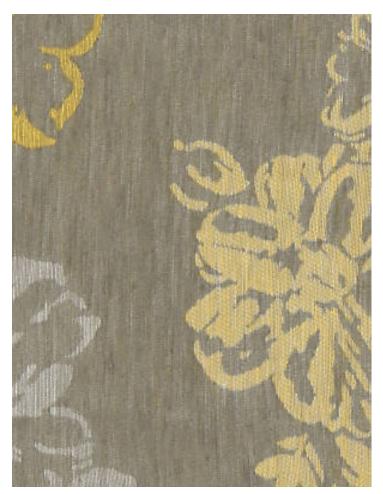

## SUNFLOWER • CH 0603 1066

Jacquards / Wovens, Sheers from the Collezione Italia Collection by Fischbacher 1819

APPROX. 116" / 294.64 cm WIDE WIDTH

MATERIAL WIDTH

APPROX. REPEAT . . HORIZONTAL 26" / 66.04 cm

## **DESIGN INSPIRATION**

A special reversible curtain fabrics in double-width, and woven in 90% linen. The unique character of these fabrics is that they are made by overlapping three different layers of fabrics to create one beautifully structured woven textile. While a double weave is special but also a known technique in the textile market, three layers are truly exceptional! Triofore is a double face fabrics, doubling the available colors. Triofore shows scattered flowers created by the three layers of fabric, and means three flowers in Italian.

**DETAIL IMAGE**