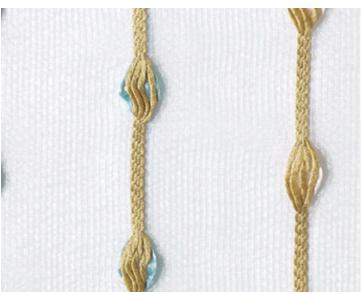

## **DESIGN INSPIRATION**

Aurea is a jewel of a fabric with its cord-like stripes on organza that look like strung-up jewels, dangling from the ceiling. The fabric combines classic craftsmanship with an innovative look. Thanks to its 100% Trevira CS material composition, the fabric is flame-retardant and easy-care, and is suitable both for private use and for upscale contract projects.

**DETAIL IMAGE**