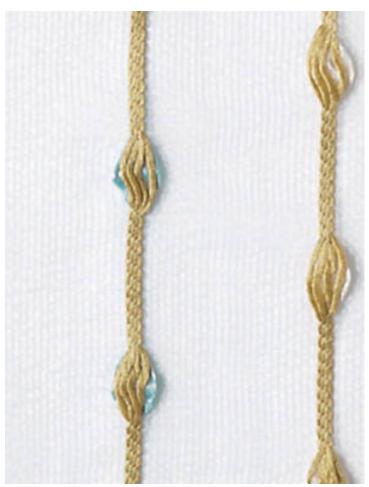

## **DESIGN INSPIRATION**

Aurea is a jewel of a fabric with its cord-like stripes on organza that look like strung-up jewels, dangling from the ceiling. The fabric combines classic craftsmanship with an innovative look. Thanks to its 100% Trevira CS material composition, the fabric is flame-retardant and easy-care, and is suitable both for private use and for upscale contract projects.

**DETAIL IMAGE**