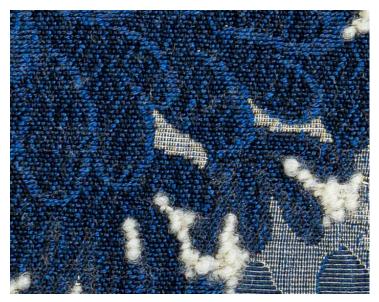

for something custom? Create a pillow in any size, with or without trim, and even mix fabrics front and back. Explore options at scalamandre.com/custompillow.

| 2 - 3 WEEKS                                                        |
|--------------------------------------------------------------------|
| 53% WOOL 31% COTTON 7% ACRYLIC 6%<br>NYLON 2% VISCOSE 1% POLYESTER |
| HIDDEN ZIPPER<br>LUXURIOUS FEATHER DOWN INSERT INCLUDED            |
| DRY CLEAN ONLY                                                     |
| 14" X 22"                                                          |
| USA                                                                |
| BOTANICAL / FOLIAGE                                                |
|                                                                    |



DETAIL IMAGE