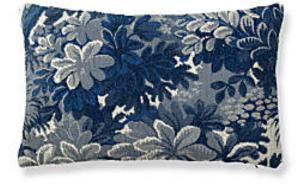

## RIDGE EDGE PILLOW 14 X 22 - BLUE SHADOW • BZ 0062 LBDK060W

Jacquards / Wovens from the Woodland Estate Collection by The House of Scalamandré

WHAT MAKES THIS PILLOW SPECIAL

Handcrafted in the USA from Scalamandré Fabrics each pillow is meticulously handmade in the USA using carefully selected fabrics from the Scalamandré collection – crafted with exceptional attention to d etail to showcase the beauty and quality of our textiles. Looking for something custom? Create a pillow in any size, with or without trim, and even mix fabrics front and back. Explore options at scalamandre.com/custompillow.

| 2 - 3 WEEKS                                                        |
|--------------------------------------------------------------------|
| 53% WOOL 31% COTTON 7% ACRYLIC 6%<br>NYLON 2% VISCOSE 1% POLYESTER |
| HIDDEN ZIPPER<br>LUXURIOUS FEATHER DOWN INSERT INCLUDED            |
| DRY CLEAN ONLY                                                     |
| 14" X 22"                                                          |
| USA                                                                |
| BOTANICAL / FOLIAGE                                                |
|                                                                    |