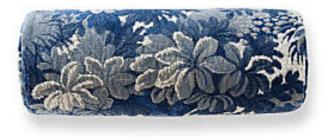

## RIDGE EDGE PILLOW 21 X 7 - BLUE SHADOW • BZ 0062 BADK060W

Jacquards / Wovens from the Woodland Estate Collection by The House of Scalamandré

WHAT MAKES THIS PILLOW SPECIAL

Handcrafted in the USA from Scalamandré Fabrics each pillow is meticulously handmade in the USA using carefully selected fabrics from the Scalamandré collection — crafted with exceptional attention to d etail to showcase the beauty and quality of our textiles. Looking for something custom? Create a pillow in any size, with or without trim, and even mix fabrics front and back. Explore options at scalamandre.com/custompillow.

| LEAD TIME     | 2 - 3 WEEKS                                                        |
|---------------|--------------------------------------------------------------------|
| FIBER CONTENT | 53% WOOL 31% COTTON 7% ACRYLIC 6%<br>NYLON 2% VISCOSE 1% POLYESTER |
|               | HIDDEN ZIPPER<br>LUXURIOUS FEATHER DOWN INSERT INCLUDED            |
| CLEANABILITY  | DRY CLEAN ONLY                                                     |
| DIMENSIONS    | 21" X 7"                                                           |
| MADE IN       | USA                                                                |
| DESIGN        | BOTANICAL / FOLIAGE                                                |