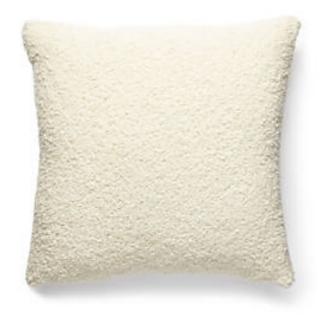

## MOUTON BOUCLE PILLOW

## 22 X 22 - WHITE • BZ 0001 MOUTNPILL

Plains / Textures from the Tundra Collection by The House of Scalamandré

## WHAT MAKES THIS PILLOW SPECIAL

Featuring luxury textiles from The House of Scalamandre, this pillow was thoughtfully curated by our design team and sewn together with care in the USA. Effortlessly incorporate a piece of our rich history and signature aesthetic into your home, and shop our pre-styled pillows, made for you! For custom pillows featuring any of our other textiles, please contact pillows@scalamandre.com. Pillows are available with or without trim.

DIMENSIONS . . . . 22" X 22" MADE IN . . . . . . USA

DESIGN . . . . . PLAIN / SOLID

**DETAIL IMAGE**