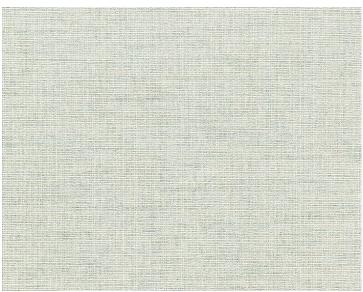

**DETAIL IMAGE**

## **DESIGN INSPIRATION**

This ribbed texture is woven with plush chenille yarns for a velvety look. The slight shine of the warp yarns contrasts beautifully against the chenille creating a softened striated effect. The comfortable hand and high performance make it perfect for upholstered sofas and chairs. FEATURES: Acrylic Backed, GREENGUARD Gold Certified, Extremely Stain & Odor Resistant, Moisture Resistant, Anti-Microbial.