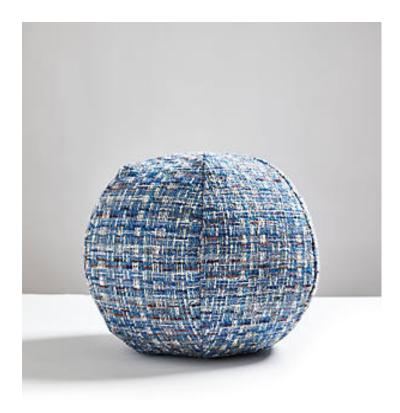

## FAYE PILLOW

## ROUND - 12 DIA - BLUE WOOD • BI 0001 RADKFAYE

Plains / Textures from the Woodland Estate Collection by The House of Scalamandré

LEAD TIME . . . . . 2 - 3 WEEKS

FIBER CONTENT . . 59% POLYESTER 35% COTTON 2% LINEN 2%

NYLON 2% ACRYLIC

HIDDEN ZIPPER

LUXURIOUS FEATHER DOWN INSERT INCLUDED

CLEANABILITY . . . DRY CLEAN ONLY

DIMENSIONS . . . . 12" DIA

MADE IN . . . . . USA

DESIGN . . . . TEXTURE

**DETAIL IMAGE**