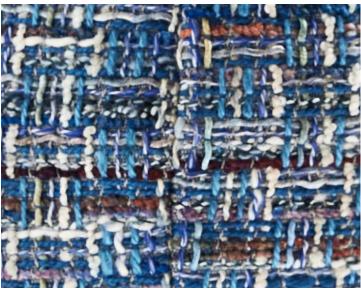

se of Scalamandré



## WHAT MAKES THIS PILLOW SPECIAL

Handcrafted in the USA from Scalamandré Fabrics each pillow is meticulously handmade in the USA using carefully selected fabrics from the Scalamandré collection — crafted with exceptional attention to d etail to showcase the beauty and quality of our textiles. Looking for something custom? Create a pillow in any size, with or without trim, and even mix fabrics front and back. Explore options at <a href="scalamandre.com/custompillow">scalamandre.com/custompillow</a>.

LEAD TIME . . . . . 2 - 3 WEEKS

FIBER CONTENT . . 59% POLYESTER 35% COTTON 2% LINEN 2%

NYLON 2% ACRYLIC

HIDDEN ZIPPER

LUXURIOUS FEATHER DOWN INSERT INCLUDED

CLEANABILITY . . . DRY CLEAN ONLY

DIMENSIONS . . . . 12" DIA

MADE IN . . . . . USA

DESIGN . . . . TEXTURE



**DETAIL IMAGE**