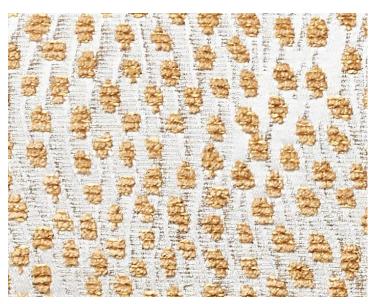

of Scalamandré



## WHAT MAKES THIS PILLOW SPECIAL

Handcrafted in the USA from Scalamandré Fabrics each pillow is meticulously handmade in the USA using carefully selected fabrics from the Scalamandré collection — crafted with exceptional attention to detail to showcase the beauty and quality of our textiles. Looking for something custom? Create a pillow in any size, with or without trim, and even mix fabrics front and back. Explore options at <a href="scalamandre.com/custompillow">scalamandre.com/custompillow</a>.

LEAD TIME . . . . . 2 - 3 WEEKS

FIBER CONTENT.. 36% POLYESTER, 34% VISCOSE, 25% COTTON,

5% LUXCELLE HIDDEN ZIPPER

LUXURIOUS FEATHER DOWN INSERT INCLUDED

CLEANABILITY .... DRY CLEAN ONLY

DIMENSIONS . . . . 14" x 22"

MADE IN . . . . . USA

DESIGN . . . . DOTS / CIRCLES



**DETAIL IMAGE**