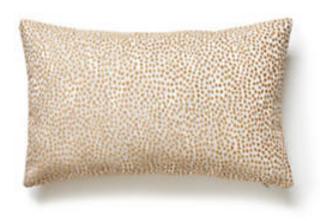

## FLURRY LUMBAR PILLOW

## 14 X 22 - CARIBOU • BI 0001 LFLURPILL

Jacquards / Wovens, Velvets from the Tundra Collection by The House of Scalamandré

MADE IN . . . . . USA

DESIGN . . . . DOTS / CIRCLES

**DETAIL IMAGE**