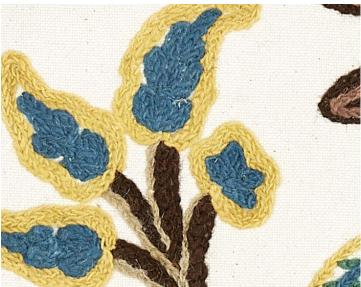

## FABLES - JAWAHAR CREWEL

## BLUE / MULTI • BH 0001 0031

**Embroideries by Old World Weavers** 



APPROX. 54" / 137.16 cm

MATERIAL WIDTH

APPROX. REPEAT . . HORIZONTAL 24.5" / 62.23 cm

VERTICAL 17" / 43.18 cm

CONTENT . . . . 60% COTTON 40% WOOL

SUGGESTED USE.. LIGHT DUTY MULTIPURPOSE

MADE IN . . . . INDIA

STOCKED IN..... SCALAMANDRE WAREHOUSE U.S.A.

DESIGN . . . . . BIRD / ANIMAL

TROPICAL

SCALE ..... LARGE

## **DESIGN INSPIRATION**

Made in classic crewel form, Fables-Jawahar Crewel is a hand-crocheted embroidery fabric featuring whimsical creatures and accompanying botanicals on top of a neutral ground. Originally curated for the Old World Weavers line by Iris Apfel herself, Fables has withstood the test of time and remains a favorite within the brand.



**DETAIL IMAGE**