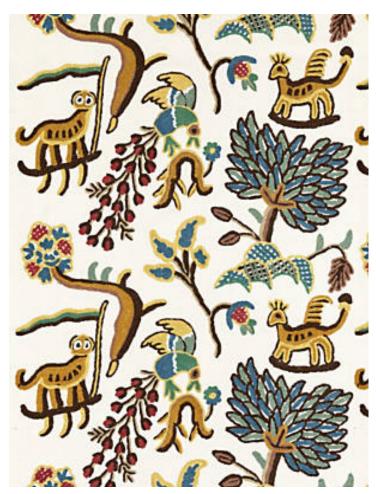

## FABLES - JAWAHAR CREWEL

## BLUE / MULTI • BH 0001 0031

**Embroideries by Old World Weavers** 

APPROX. 54" / 137.16 cm

MATERIAL WIDTH

APPROX. REPEAT . . HORIZONTAL 24.5" / 62.23 cm

VERTICAL 17" / 43.18 cm

CONTENT . . . . 60% COTTON 40% WOOL

SUGGESTED USE.. LIGHT DUTY MULTIPURPOSE

MADE IN . . . . INDIA

STOCKED IN..... SCALAMANDRE WAREHOUSE U.S.A.

DESIGN . . . . . BIRD / ANIMAL

TROPICAL

SCALE ..... LARGE

## **DESIGN INSPIRATION**

Made in classic crewel form, Fables-Jawahar Crewel is a hand-crocheted embroidery fabric featuring whimsical creatures and accompanying botanicals on top of a neutral ground. Originally curated for the Old World Weavers line by Iris Apfel herself, Fables has withstood the test of time and remains a favorite within the brand.