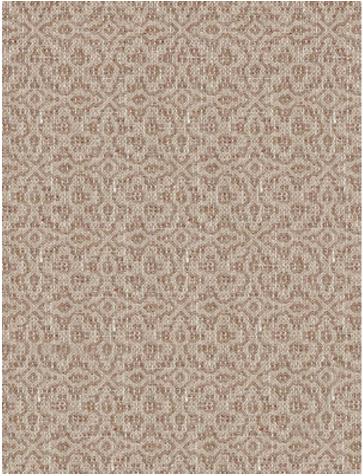

## **PIENZA**

## OLD ROSE • B8 0002 PIEN

Jacquards / Wovens from the Horizons Collection by Alhambra

APPROX. 55" / 139.70 cm

MATERIAL WIDTH

APPROX. REPEAT . . HORIZONTAL 5.12" / 13.00 cm

VERTICAL 5.31" / 13.49 cm

MATCH..... STRAIGHT

## **DESIGN INSPIRATION**

Pienza's small, yet charming geometric motif is reminiscent of ancient Roman mosaics. An interesting upholstery fabric, as its texture has a rustic and rough aspect, with a cotton feel; combining the best of both worlds.