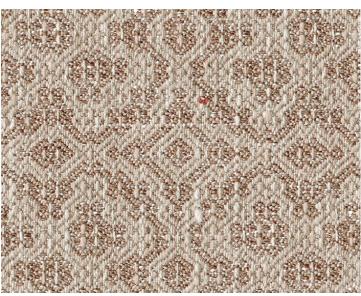

**DETAIL IMAGE**

## **DESIGN INSPIRATION**

Pienza's small, yet charming geometric motif is reminiscent of ancient Roman mosaics. An interesting upholstery fabric, as its texture has a rustic and rough aspect, with a cotton feel; combining the best of both worlds.