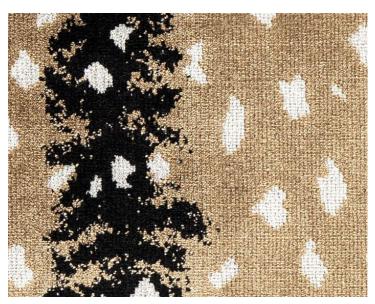

mour Collection by The House of Scalamandré



## WHAT MAKES THIS PILLOW SPECIAL

Handcrafted in the USA from Scalamandré Fabrics each pillow is meticulously handmade in the USA using carefully selected fabrics from the Scalamandré collection — crafted with exceptional attention to d etail to showcase the beauty and quality of our textiles. Looking for something custom? Create a pillow in any size, with or without trim, and even mix fabrics front and back. Explore options at <a href="scalamandre.com/custompillow">scalamandre.com/custompillow</a>.

LEAD TIME . . . . . 2 - 3 WEEKS

FIBER CONTENT . . 76% VISCOSE 24% ACRYLIC

HIDDEN ZIPPER

LUXURIOUS FEATHER DOWN INSERT INCLUDED

CLEANABILITY . . . DRY CLEAN ONLY

DIMENSIONS . . . . 22" X 22" MADE IN . . . . . . USA

DESIGN ..... ANIMAL SKIN



**DETAIL IMAGE**