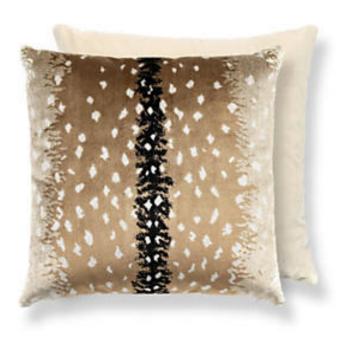

## ANTELOPE / VELVET PILLOW

## 22 X 22 - FAWN / BLACK • AL 0001 TDDKBOHE

Jacquards / Wovens, Velvets from the Antelope Collection and Wild Glamour Collection by The House of Scalamandré

DESIGN ..... ANIMAL SKIN

**DETAIL IMAGE**