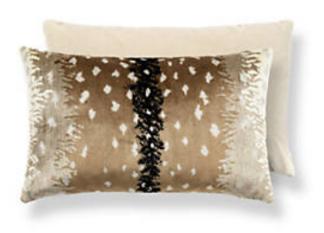

## ANTELOPE / VELVET PILLOW

## 14 X 22 - FAWN / BLACK • AL 0001 MBDKBOHE

Jacquards / Wovens, Velvets from the Antelope Collection and Wild Glamour Collection by The House of Scalamandré

DESIGN . . . . . ANIMAL SKIN

**DETAIL IMAGE**