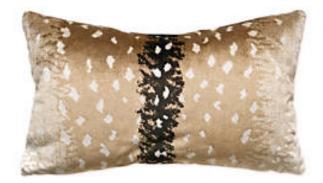

## ANTELOPE LUMBAR PILLOW 14 X 22 - FAWN • AL 0001 LBOHEPILL

Jacquards / Wovens, Velvets from the Antelope Collection and Wild Glamour Collection by The House of Scalamandré

WHAT MAKES THIS PILLOW SPECIAL

Featuring luxury textiles from The House of Scalamandre, this lumbar pillow was thoughtfully curated by our design team and sewn together with care in the USA. Effortlessly incorporate a piece of our rich history and signature aesthetic into your home, and shop our pre-styled pillows, made for you! For custom pillows featuring any of our other textiles, please contact pillows@scalamandre.com. Pillows are available with or without trim.

| LEAD TIME     | 2 - 3 WEEKS                                             |
|---------------|---------------------------------------------------------|
| FIBER CONTENT | 76% VISCOSE 24% ACRYLIC                                 |
|               | HIDDEN ZIPPER<br>LUXURIOUS FEATHER DOWN INSERT INCLUDED |
| CLEANABILITY  | DRY CLEAN ONLY                                          |
|               | 14" x 22"                                               |
| MADE IN       | USA                                                     |
| DESIGN        | ANIMAL SKIN                                             |