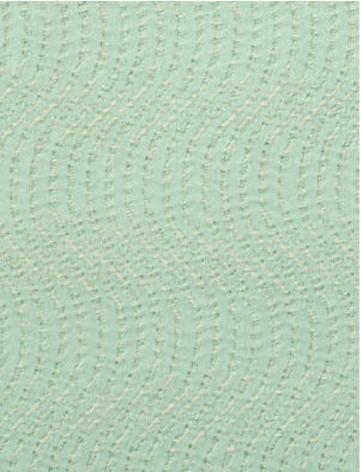

## **DESIGN INSPIRATION**

The perfect symbiosis of a wavy graphic structural design that resembles a fingerprint, Marine is a luxe jacquard satin fabric. Presented in an interesting assortment of shades and suitable for curtains and upholstery.