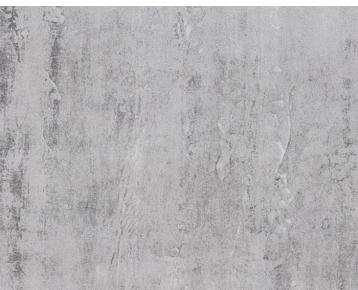

## SHADOW VELVET

## NATURAL GRAY SHADES • A9 0001 SHAD

Velvets from the Rhapsody Collection by Aldeco



APPROX. 114.17" / 289.99 cm WIDE WIDTH

MATERIAL WIDTH

APPROX. REPEAT . . HORIZONTAL 20.87" / 53.01 cm

VERTICAL 20.87" / 53.01 cm

MATCH..... RANDOM

CONTENT . . . . 100% POLYESTER

FINISH..... FR TREATMENT AVAILABLE UPON REQUEST

SUGGESTED USE.. HEAVY DUTY MULTIPURPOSE PERFORMANCE / .. HEAVY DUTY ABRASION

CONTRACT

MADE IN ..... BELGIUM

STOCKED IN..... SUPPLIERS WAREHOUSE EUROPE

DESIGN ..... ABSTRACT SCALE ..... MEDIUM

## **DESIGN INSPIRATION**

A printed velvet with an abstract pattern inspired by the details of minerals. This velvet is the perfect symbiosis between softness and high resistance to abrasion, but its most emblematic feature is that it is double width.



**DETAIL IMAGE**