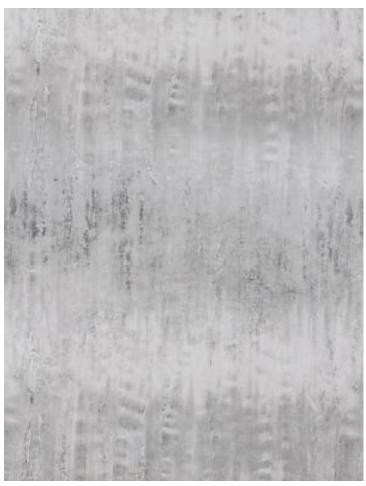

## **DESIGN INSPIRATION**

A printed velvet with an abstract pattern inspired by the details of minerals. This velvet is the perfect symbiosis between softness and high resistance to abrasion, but its most emblematic feature is that it is double width.

**DETAIL IMAGE**