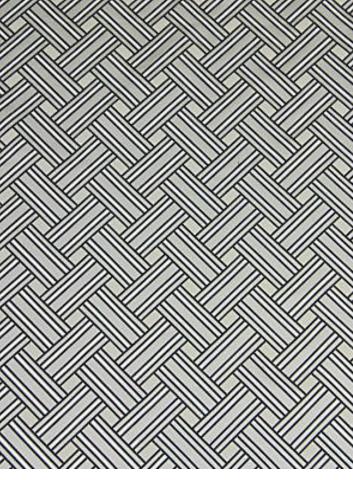

## ON WEAVING

## GRAY OYSTER • A9 0001 ONWE

Jacquards / Wovens from the Invicta Collection by Aldeco

APPROX. 54.33" / 138.00 cm

MATERIAL WIDTH

APPROX. REPEAT . . HORIZONTAL 2.99" / 7.59 cm

VERTICAL 3.44" / 8.74 cm

MATCH..... STRAIGHT

DESIGN ..... FRETWORK / LATTICE

**GEOMETRIC** 

SCALE ..... SMALL

## **DESIGN INSPIRATION**

On Weaving is a satin jacquard with a refined appearance, featuring a geometric design that was inspired by basketry and traditional tile.

**DETAIL IMAGE**