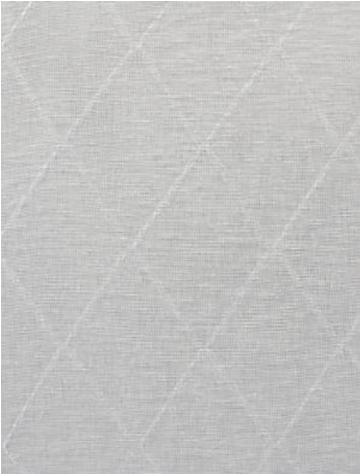

## MAKOTO SHEER

## NATURAL WHITE • A9 0001 MAKO

Sheers from the Bloom Collection by Aldeco

APPROX. 114" / 289.56 cm WIDE WIDTH

MATERIAL WIDTH

APPROX. REPEAT . . HORIZONTAL 8.7" / 22.10 cm

VERTICAL 5.71" / 14.50 cm

MATCH..... STRAIGHT

CONTENT ..... 100% POLYESTER
SUGGESTED USE .. LIGHT DUTY SHEER
CLEANABILITY .... DRY CLEAN ONLY

MADE IN ..... TURKEY

STOCKED IN..... SUPPLIERS WAREHOUSE EUROPE

DESIGN . . . . DIAMOND / OGEE

SCALE..... MEDIUM

## **DESIGN INSPIRATION**

Makoto is a double width mesh fabric with the same base as Azuma, and an embossed diamond design throughout the fabric. It also has a lead band.

**DETAIL IMAGE**