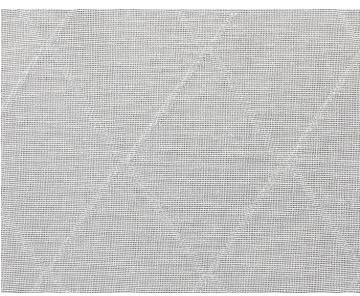

## **DESIGN INSPIRATION**

Makoto is a double width mesh fabric with the same base as Azuma, and an embossed diamond design throughout the fabric. It also has a lead band.

**DETAIL IMAGE**