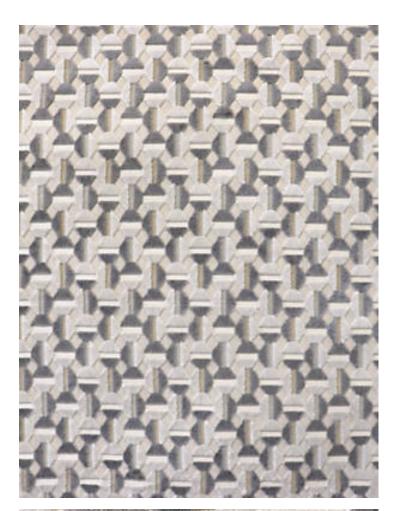

## LUMIERE JACQUARD VELVET

## NATURAL GREIGE • A9 0001 LUMI

Jacquards / Wovens, Velvets from the Authenticity Collection by Aldeco

**DETAIL IMAGE** 

APPROX. 54" / 137.16 cm

MATERIAL WIDTH

APPROX. REPEAT . . HORIZONTAL 1.75" / 4.45 cm

VERTICAL 2" / 5.08 cm

MATCH..... STRAIGHT

CONTENT . . . . 67% VISCOSE 33% POLYAMIDE

VELVET PILE 100% VISCOSE

CONTENT...

SUGGESTED USE.. MEDIUM DUTY MULTIPURPOSE

ABRASION . . . . . . 40,000 MARTINDALE LIGHT FASTNESS . . BLUE WOOL SCALE: 4-5

CLEANABILITY . . . DRY CLEAN ONLY

MADE IN . . . . . SPAIN

STOCKED IN..... SUPPLIERS WAREHOUSE EUROPE

DESIGN ..... GEOMETRIC SCALE ..... SMALL

## **DESIGN INSPIRATION**

Carded jacquard velvet with a detailed geometric design. The color combination present in each farbic is enriched by the twisted effect of a bright yarn that contrasts with the rest of the design, making it simply irresistible.