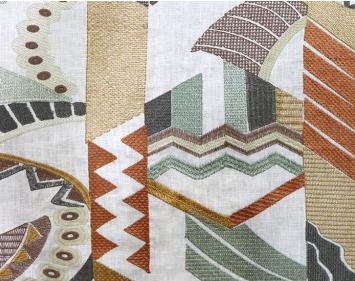

## RETRO LIGHT • A9 0001 LAVIE

Embroideries from the Veva Collection by Aldeco

**DETAIL IMAGE** 

APPROX. 50.39" / 127.99 cm

MATERIAL WIDTH

APPROX. REPEAT . . HORIZONTAL 25.20" / 64.01 cm

VERTICAL 23.23" / 59.00 cm

## **DESIGN INSPIRATION**

La Vie is an exquisite embroidered fabric featuring an abstract, ethnicinspired design brought to life through multicolored minimalist shapes and intricate stitching. Crafted on a soft linen ground, this richly textured textile draws from global travel and cultural influences. Its abstract motifsÑborn from the deconstruction of VevaÕs iconic butterfly and swanÑsymbolize transformation and grace. With its geometric patterning and layered embroidery, La Vie is a perfect choice for modern and contemporary interiors seeking artistic depth and storytelling through fabric.