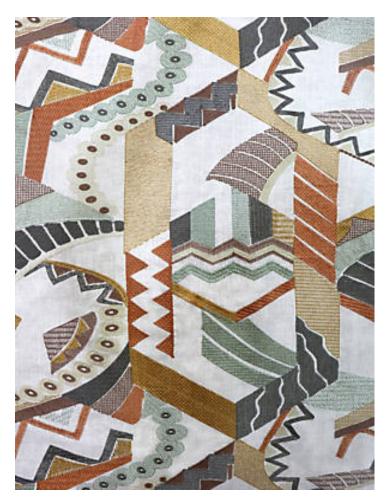

## RETRO LIGHT • A9 0001 LAVIE

Embroideries from the Veva Collection by Aldeco

**DETAIL IMAGE** 

APPROX. 50.39" / 127.99 cm

MATERIAL WIDTH

APPROX. REPEAT . . HORIZONTAL 25.20" / 64.01 cm

VERTICAL 23.23" / 59.00 cm

MATCH ...... STRAIGHT
CONTENT ..... 100% LINEN

EMBROIDERY

80% VISCOSE 20% POLYESTER

CONTENT. .

SUGGESTED USE.. MEDIUM DUTY MULTIPURPOSE

ABRASION ...... 30,000 MARTINDALE
LIGHT FASTNESS .. BLUE WOOL SCALE: 4
CLEANABILITY .... DRY CLEAN ONLY

MADE IN ..... INDIA

STOCKED IN..... SUPPLIERS WAREHOUSE EUROPE

DESIGN ..... GEOMETRIC SCALE ..... MEDIUM

## **DESIGN INSPIRATION**

La Vie is an exquisite embroidered fabric featuring an abstract, ethnicinspired design brought to life through multicolored minimalist shapes and intricate stitching. Crafted on a soft linen ground, this richly textured textile draws from global travel and cultural influences. Its abstract motifsÑborn from the deconstruction of VevaÕs iconic butterfly and swanÑsymbolize transformation and grace. With its geometric patterning and layered embroidery, La Vie is a perfect choice for modern and contemporary interiors seeking artistic depth and storytelling through fabric.