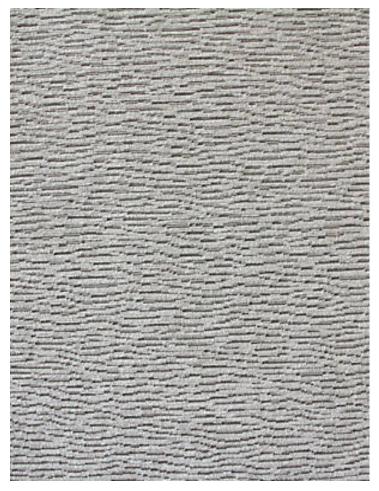

## WHITE STAR • A9 0001 INSP

Jacquards / Wovens from the Bloom Collection by Aldeco

APPROX. 55" / 139.70 cm

MATERIAL WIDTH

CONTENT . . . . 46% VISCOSE 35% COTTON 19% POLYESTER

FINISH...... FR TREATMENT UPON REQUEST SUGGESTED USE.. HEAVY DUTY UPHOLSTERY PERFORMANCE / ... HEAVY DUTY ABRASION

## **DESIGN INSPIRATION**

Inspiration is a very special fabric with a soft touch and high Martindale. Inspired by the fibers of bird feathers and a riverbed, this chenille is available in many wonderful colors.

**DETAIL IMAGE**