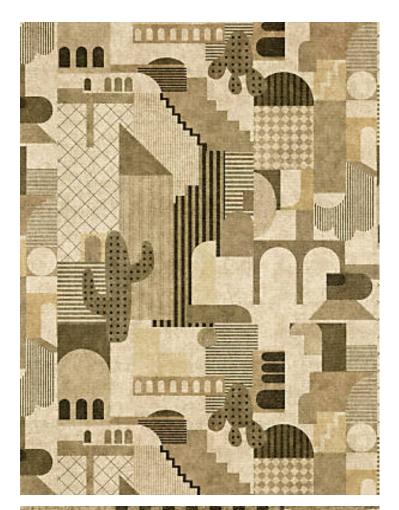

## INHAUS PRINTED VELVET VIRALOFF

## TOAST & COFFEE • A9 0001 INHAUS

Printed Fabrics, Velvets from the Future Healing Collection by Aldeco

**DETAIL IMAGE** 

APPROX. 55" / 139.70 cm

MATERIAL WIDTH

APPROX. REPEAT . . HORIZONTAL 55" / 139.70 cm

## **DESIGN INSPIRATION**

Urban geometric architecture deconstructed and assembled as this artistic movement's aesthetics, InHaus takes us back to a warm place where the harmony of geometric and organic shapes come together as a southern picture of an Urban Geometric Architecture. This soft weaved velvet can be FR treated. Following our environmental awareness, this high pile cotton velvet has been developed with an inherent treatment with Polygiene ViralOff, that is imbibed within the fiber during production that reduces 99% of viruses within 2 hours.