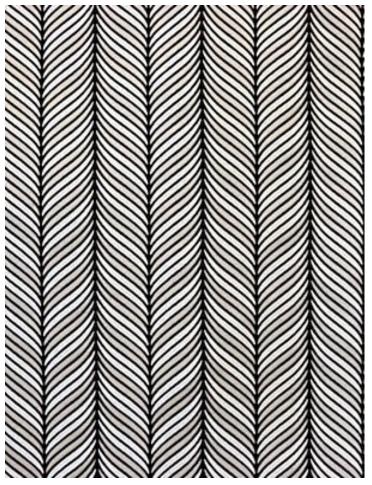

## CAROUSEL CORD

## BABY'S BREATH • A9 0001 CARO

Jacquards / Wovens from the Authenticity Collection by Aldeco

APPROX. 55" / 139.70 cm

MATERIAL WIDTH

APPROX. REPEAT . . HORIZONTAL 3.35" / 8.51 cm

VERTICAL 1.40" / 3.56 cm

MATCH..... STRAIGHT

CONTENT ..... 77% VISCOSE 23% POLYAMIDE SUGGESTED USE . MEDIUM DUTY MULTIPURPOSE

ABRASION . . . . . . 40,000 MARTINDALE
LIGHT FASTNESS . . BLUE WOOL SCALE: 4-5
CLEANABILITY . . . . DRY CLEAN ONLY

MADE IN . . . . SPAIN

STOCKED IN..... SUPPLIERS WAREHOUSE EUROPE

DESIGN ..... GEOMETRIC SCALE ..... SMALL

## **DESIGN INSPIRATION**

Rich and elegant jacquard fabric that represents the simple and unique construction of a rope in a twisted, clean and organized way. This element is present on the rods of carousels and is represented in a very simple and architectural way. Each color has 3 different yarn colors, which makes it easier to mix and match with the rest of the decor.