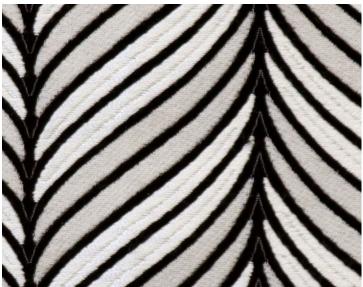

70 cm

MATERIAL WIDTH

APPROX. REPEAT . . HORIZONTAL 3.35" / 8.51 cm

VERTICAL 1.40" / 3.56 cm

MATCH..... STRAIGHT

CONTENT ..... 77% VISCOSE 23% POLYAMIDE SUGGESTED USE . MEDIUM DUTY MULTIPURPOSE

ABRASION . . . . . . 40,000 MARTINDALE
LIGHT FASTNESS . . BLUE WOOL SCALE: 4-5
CLEANABILITY . . . . DRY CLEAN ONLY

MADE IN . . . . SPAIN

STOCKED IN..... SUPPLIERS WAREHOUSE EUROPE

DESIGN ..... GEOMETRIC SCALE ..... SMALL

## **DESIGN INSPIRATION**

Rich and elegant jacquard fabric that represents the simple and unique construction of a rope in a twisted, clean and organized way. This element is present on the rods of carousels and is represented in a very simple and architectural way. Each color has 3 different yarn colors, which makes it easier to mix and match with the rest of the decor.



DETAIL IMAGE