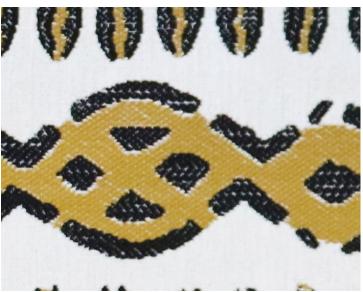

s from the Invicta Collection by Aldeco



APPROX. 55.12" / 140.00 cm

MATERIAL WIDTH

APPROX. REPEAT . . HORIZONTAL 13.39" / 34.01 cm

VERTICAL 21.26" / 54.00 cm

MATCH..... STRAIGHT

CONTENT . . . . 100% POLYPROPYLENE

SUGGESTED USE.. MEDIUM DUTY UPHOLSTERY

PERFORMANCE / .. INDOOR / OUTDOOR

CONTRACT

ABRASION . . . . . . 30,000 MARTINDALE LIGHT FASTNESS . . BLUE WOOL SCALE: 6-7

CLEANABILITY . . . DRY CLEAN ONLY

MADE IN ..... ITALY

STOCKED IN..... SUPPLIERS WAREHOUSE EUROPE

DESIGN ..... GEOMETRIC

STRIPE

SCALE ..... LARGE

## **DESIGN INSPIRATION**

This incredible jacquard fabric is inspired by Africa, its wonderful art, and beautiful use of color. Featuring a coffee bean motif, Burkina in Outdoor is an abstract fabric with heavy weight, suitable for both indoor and outdoor use.



DETAIL IMAGE