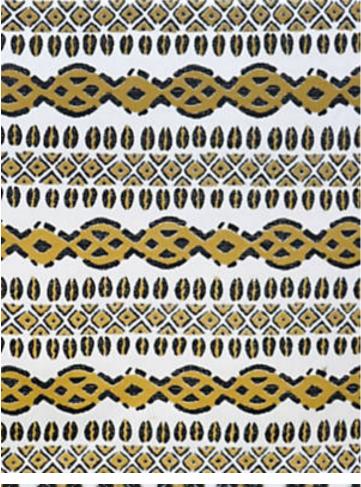

## BURKINA

## GOLDEN ROD • A9 0001 BURK

Jacquards / Wovens from the Invicta Collection by Aldeco

APPROX. 55.12" / 140.00 cm

MATERIAL WIDTH

APPROX. REPEAT . . HORIZONTAL 13.39" / 34.01 cm

VERTICAL 21.26" / 54.00 cm

MATCH..... STRAIGHT

MADE IN ..... ITALY

STOCKED IN..... SUPPLIERS WAREHOUSE EUROPE

DESIGN ..... GEOMETRIC

STRIPE

SCALE ..... LARGE

## **DESIGN INSPIRATION**

This incredible jacquard fabric is inspired by Africa, its wonderful art, and beautiful use of color. Featuring a coffee bean motif, Burkina in Outdoor is an abstract fabric with heavy weight, suitable for both indoor and outdoor use.