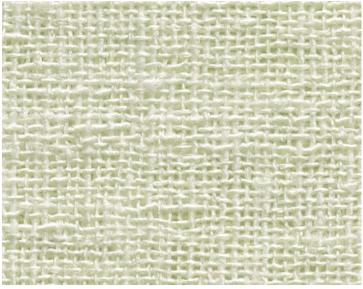

vantgarde - Indoor/outdoor Collection by Aldeco



APPROX. 118" / 299.72 cm WIDE WIDTH

MATERIAL WIDTH

APPROX. REPEAT . . HORIZONTAL 0" / 0 cm

VERTICAL 0" / 0 cm

CONTENT . . . . 100% POLYESTER

FINISH..... ANTI-STAIN TREATMENT

SUGGESTED USE.. LIGHT DUTY SHEER PERFORMANCE / .. INDOOR / OUTDOOR

CONTRACT PERFORMANCE FINISH
LIGHT FASTNESS . . BLUE WOOL SCALE: 5-6

CLEANABILITY.... WASHABLE

MADE IN ..... TURKEY

STOCKED IN..... SUPPLIERS WAREHOUSE EUROPE

DESIGN ...... PLAIN / SOLID SCALE ...... PLAIN / SOLID

## **DESIGN INSPIRATION**

Breath - Outdoor is a sophisticated sheer fabric with a minimalist look suited for both indoor and outdoor use. We present this modern sheer with a very elegant but natural look with 188" width. It is available in 5 neutral colors and is water repellent.



**DETAIL IMAGE**