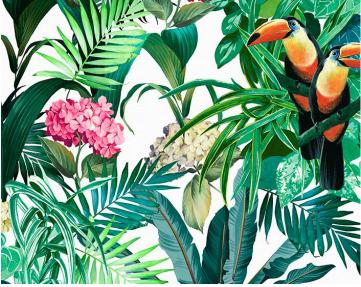

0001 BLOM

Printed Fabrics from the Bloom Collection by Aldeco



APPROX. 55" / 139.70 cm

MATERIAL WIDTH

APPROX. REPEAT . . HORIZONTAL 36.2" / 91.95 cm

VERTICAL 27.6" / 70.10 cm

MATCH..... STRAIGHT

CONTENT . . . . 100% COTTON

FINISH..... FR TREATMENT UPON REQUEST SUGGESTED USE.. MEDIUM DUTY MULTIPURPOSE

ABRASION ...... 30,000 MARTINDALE

LIGHT FASTNESS .. BLUE WOOL SCALE: 3-4

CLEANABILITY .... DRY CLEAN ONLY EXCEPT TRICHLOROETHYLENE

MADE IN ..... ITALY

STOCKED IN..... SUPPLIERS WAREHOUSE EUROPE

DESIGN . . . . . BIRD / ANIMAL

FLORAL

SCALE ..... LARGE

## **DESIGN INSPIRATION**

Blooming is a fantastic mercerized cotton satin, that is high quality and suited for upholstery. This amazing tropical design with the joyful toucans is available in various vivid and profound colors.



**DETAIL IMAGE**