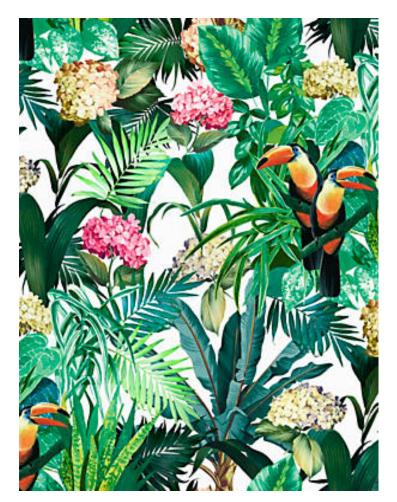

## **BLOOMING**

## TROPICAL BLOOM • A9 0001 BLOM

Printed Fabrics from the Bloom Collection by Aldeco

APPROX. 55" / 139.70 cm

MATERIAL WIDTH

APPROX. REPEAT . . HORIZONTAL 36.2" / 91.95 cm

VERTICAL 27.6" / 70.10 cm

MATCH..... STRAIGHT

MADE IN ..... ITALY

STOCKED IN..... SUPPLIERS WAREHOUSE EUROPE

DESIGN . . . . . BIRD / ANIMAL

FLORAL

SCALE ..... LARGE

## **DESIGN INSPIRATION**

Blooming is a fantastic mercerized cotton satin, that is high quality and suited for upholstery. This amazing tropical design with the joyful toucans is available in various vivid and profound colors.