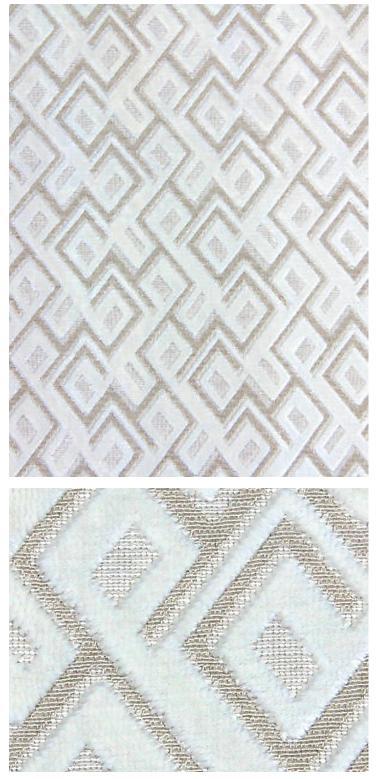

## ANNI JACQUARD VELVET WHITE LINEN • A9 0001 ANNI

Velvets from the Invicta Collection by Aldeco

| APPROX.<br>MATERIAL WIDTH | 54.33" / 138.00 cm                                     |
|---------------------------|--------------------------------------------------------|
| APPROX. REPEAT            | HORIZONTAL 3.35" / 8.51 cm<br>VERTICAL 3.74" / 9.50 cm |
| MATCH                     | STRAIGHT                                               |
| CONTENT                   | 75% VISCOSE 25% POLYESTER                              |
| SUGGESTED USE             | MEDIUM DUTY UPHOLSTERY                                 |
| ABRASION                  | 45,000 MARTINDALE                                      |
| CLEANABILITY              | DRY CLEAN ONLY                                         |
| MADE IN                   | BELGIUM                                                |
| STOCKED IN                | SUPPLIERS WAREHOUSE EUROPE                             |
| DESIGN                    | GEOMETRIC                                              |
| SCALE                     | SMALL                                                  |

## DESIGN INSPIRATION

This jacquard velvet fabric was inspired by pioneer, Anni Albers, a textile designer at the Bauhaus School who developed various fabrics with geometric motifs and the use of structural experimentation.