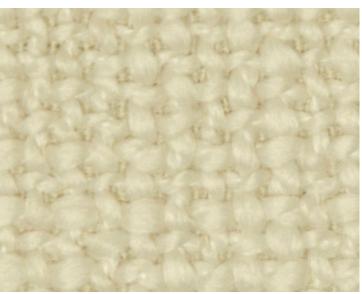

## **BOHO FR**

## CREAMY • A9 0001 1973

Plains / Textures from the Mystic & Chic Collection by Aldeco



APPROX. 55" / 139.70 cm

MATERIAL WIDTH

APPROX. REPEAT . . HORIZONTAL 0" / 0 cm

VERTICAL 0" / 0 cm

CONTENT . . . . 84% POLYESTER 16% ACETATE

SUGGESTED USE . . HEAVY DUTY MULTIPURPOSE

PERFORMANCE / .. FLAME RETARDANT (FR)
CONTRACT HEAVY DUTY ABRASION

ABRASION ..... 50,000 MARTINDALE FIRECODE ..... BS 5852, SOURCE 0

MADE IN ..... BELGIUM

STOCKED IN..... SUPPLIERS WAREHOUSE EUROPE

DESIGN ...... PLAIN / SOLID SCALE ...... PLAIN / SOLID

## **DESIGN INSPIRATION**

A fabric that is ideal for upholstery, very textured and has a very natural look such as a full-bodied linen. Available in many colors, this fabric also has the advantage of being fire retardant.



**DETAIL IMAGE**