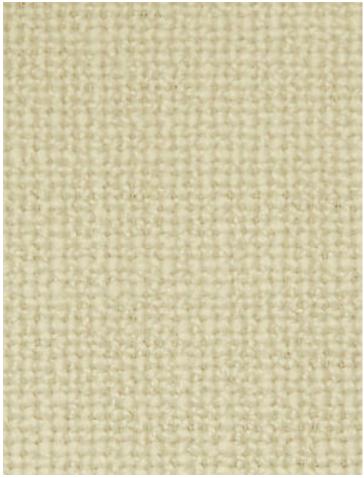

## CREAMY • A9 0001 1973

Plains / Textures from the Mystic & Chic Collection by Aldeco

APPROX. 55" / 139.70 cm

MATERIAL WIDTH

APPROX. REPEAT . . HORIZONTAL 0" / 0 cm

VERTICAL 0" / 0 cm

CONTENT . . . . 84% POLYESTER 16% ACETATE

DESIGN ...... PLAIN / SOLID SCALE ...... PLAIN / SOLID

## **DESIGN INSPIRATION**

A fabric that is ideal for upholstery, very textured and has a very natural look such as a full-bodied linen. Available in many colors, this fabric also has the advantage of being fire retardant.

**DETAIL IMAGE**