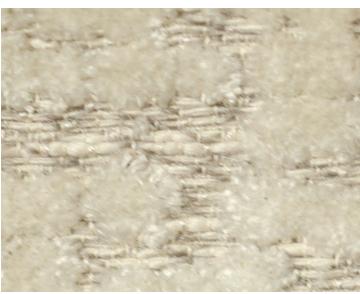

HT CREAM GRAY • A9 0001 1920

Jacquards / Wovens, Velvets from the Tropical Vibes Collection by Aldeco



APPROX. 55" / 139.70 cm

MATERIAL WIDTH

APPROX. REPEAT . . HORIZONTAL 0" / 0 cm

VERTICAL 0" / 0 cm

MATCH..... STRAIGHT

CONTENT . . . . 55% COTTON 38% VISCOSE 7% POLYESTER

SUGGESTED USE.. MEDIUM DUTY MULTIPURPOSE

ABRASION ...... 30,000 MARTINDALE CLEANABILITY .... DRY CLEAN ONLY

MADE IN ..... ITALY

STOCKED IN..... SUPPLIERS WAREHOUSE EUROPE

DESIGN ..... ABSTRACT SCALE ..... SMALL

## **DESIGN INSPIRATION**

Impressive jacquard velvet which simulates the texture we can find in nature. Spectacular and sophisticated fabric, with a very interesting method of production. It has a jacquard base and an equally jacquard pile, presenting impressive color nuances and shades in degrade.



**DETAIL IMAGE**