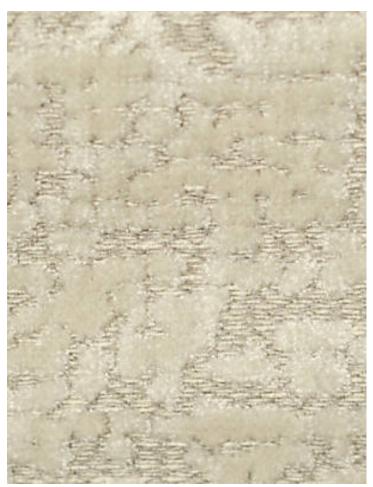

## PARADISE VELVET

## LIGHT CREAM GRAY • A9 0001 1920

Jacquards / Wovens, Velvets from the Tropical Vibes Collection by Aldeco

APPROX. 55" / 139.70 cm

MATERIAL WIDTH

APPROX. REPEAT . . HORIZONTAL 0" / 0 cm

VERTICAL 0" / 0 cm

DESIGN ..... ABSTRACT SCALE ..... SMALL

## **DESIGN INSPIRATION**

Impressive jacquard velvet which simulates the texture we can find in nature. Spectacular and sophisticated fabric, with a very interesting method of production. It has a jacquard base and an equally jacquard pile, presenting impressive color nuances and shades in degrade.