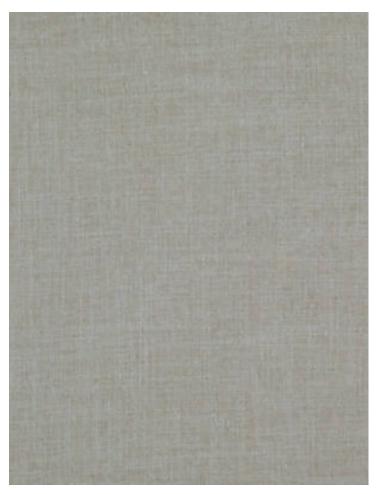

## MUSHROOM • A9 0001 1600

Plains / Textures from the Smarter Collection by Aldeco

APPROX. 114.17" / 289.99 cm WIDE WIDTH

MATERIAL WIDTH

APPROX. REPEAT . . HORIZONTAL 0" / 0 cm

VERTICAL 0" / 0 cm

MATCH..... FREE

CONTENT . . . . 100% POLYESTER

SUGGESTED USE . . LIGHT DUTY DRAPERY

PERFORMANCE / . . FLAME RETARDANT (FR)

CONTRACT WIDE WIDTH FR

FIRECODE ..... BS5867/PART2/TYPE

B/NFPA701&260/FMVSS302

LIGHT FASTNESS . . BLUE WOOL SCALE: 4

CLEANABILITY . . . DRY CLEAN ONLY

MADE IN ..... BELGIUM

STOCKED IN..... SUPPLIERS WAREHOUSE EUROPE

DESIGN ...... PLAIN / SOLID SCALE ...... PLAIN / SOLID

## **DESIGN INSPIRATION**

When looking for a very natural fabric with blended effect, Ambiance FR is a truly lovely choice. Not only is it a classic, but its most special feature is that it is fire retardant, and is available in many natural colorways that evoke a sense of ease.